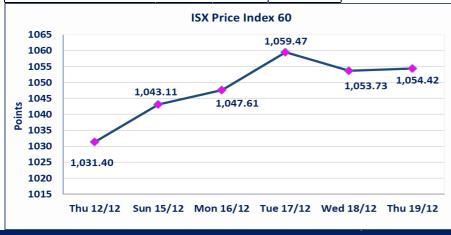

| <b>Traders</b> | 717 |
|----------------|-----|
|----------------|-----|

| ISX Index 60         | 1054.42 |
|----------------------|---------|
| Previous ISX Index60 | 1053.73 |
| Change %             | 0.07    |
| Change               | 0.69    |