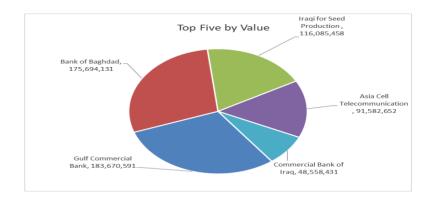

#### **Traded Value**

| Company Name                | Closing<br>Price | Change<br>(%) | Traded Value |
|-----------------------------|------------------|---------------|--------------|
| Gulf Commercial Bank        | 0.420            | -4.55         | 183,670,591  |
| Bank of Baghdad             | 4.200            | -0.47         | 175,694,131  |
| Iraqi for Seed Production   | 8.330            | -1.30         | 116,085,458  |
| Asia Cell Telecommunication | 12.100           | -0.82         | 91,582,652   |
| Commercial Bank of Iraq     | 0.910            | 0.00          | 48,558,431   |