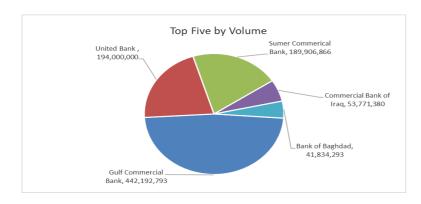

#### **Traded Volume**

| Company Name                | Closing<br>Price | Change (%) | Traded Volume |
|-----------------------------|------------------|------------|---------------|
| <b>Gulf Commercial Bank</b> | 0.420            | -4.55      | 442,192,793   |
| United Bank                 | 0.050            | 0.00       | 194,000,000   |
| Sumer Commerical Bank       | 0.090            | 0.00       | 189,906,866   |
| Commercial Bank of Iraq     | 0.910            | 0.00       | 53,771,380    |
| Bank of Baghdad             | 4.200            | -0.47      | 41,834,293    |