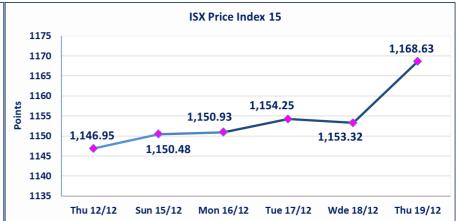

| ISX Index 15         | 1168.63 |
|----------------------|---------|
| Previous ISX Index15 | 1153.32 |
| Change %             | 1.33    |
| Change               | 15.31   |

| 0000  |                                             | 16627            |                   |
|-------|---------------------------------------------|------------------|-------------------|
| 5000  |                                             |                  | 14788             |
| .0000 |                                             | 8499             |                   |
| 5000  | 4934                                        | 5654             |                   |
|       | 1847 <sub>1568</sub> 1550 <sub>1031 8</sub> | B4               | 1135 984          |
| 0     | Thu 12/12 Sun 15/12 Mon 16/                 | 12 Tue 17/12 Wed | d 18/12 Thu 19/12 |